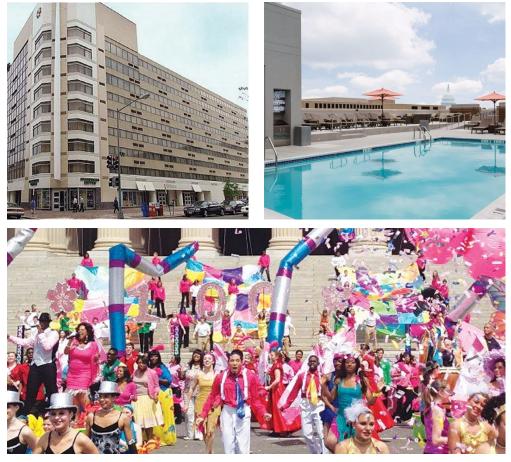

## **Good To Know**

Hotel: Holiday Inn Capitol – 550 C Street SW. Close to most popular attractions, including the Smithsonian Museums, U.S. Capitol Building, National Holocaust Memorial Museum, and more. Dine at Smithson's Restaurant or the Shuttle Express Deli. Unwind in the Launch Zone Lobby Bar. Pool, exercise room.

## **Packages Inclusions**

Arrive 3D: Friday, April 2, 2021 Arrive 3E: Thursday, April 1, 2021 Parade Date: Saturday, April 3, 2021 About the Parade: The National Cherry Blossom Parade begins at 10am on Saturday, April 3, and proceeds along Con-

Children: Free in hotel room, with parents, under 18 years;

stitution Ave from 16th Street to 7th Street. It features marching bands, floats, balloons and other family entertainment. The reserved parade seats are on Constitution Ave., just a few blocks from the hotel.

## Hotel

Holiday Inn Capitol